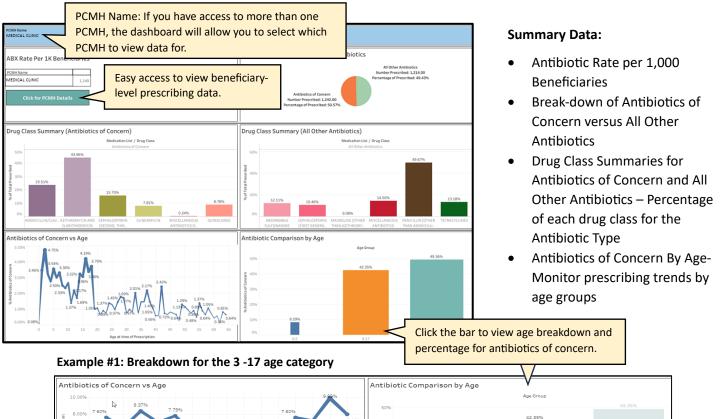

## ANTIBIOTIC USAGE DASHBOARD

The **Antibiotic Usage Dashboard** provides summary and detail data on antibiotic prescribing for your PCMH. This dashboard will replace the biannual Oral Antibiotic Prescribing Report that was posted in the Report Center in Q2/Q4 of each year. Highlights of the new dashboard include:

- Data will be updated monthly to align with the release of the monthly PHMR. More frequent data releases will allow you to monitor antibiotic prescribing trends.
- Dashboard will allow a user to download beneficiary-level prescription details.